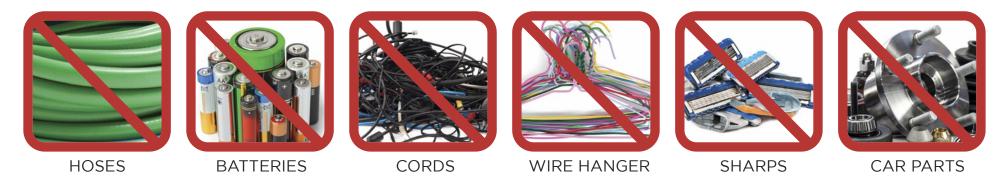

NO Tanglers (no hoses, wires, chains, or electronics) Nada enredante (ni mangueras, alambres o cadenas, ni cables electrónicos)

NO Food or Liquid (empty and rinse all containers) Nada de comida ni líquidos (vacíe todos los recipientes y enjuáguelos)