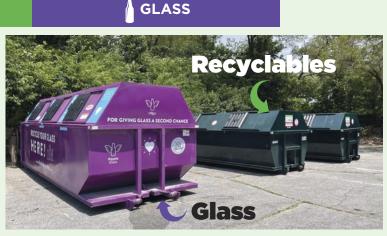

## RECYCLING

The full service sites accept all of the recyclables that are collected from Omaha's curbside program. Plus, there is a purple container for glass bottles.

Illegal dumping at drop-off sites is punishable by a fine of up to \$500, loss of drivers license for 6 months and all clean up costs. [Omaha Municipal Code, Chapter 34, ARTICLE I, Section 4.]

## **Glass Only Drop-off Sites**

FAR WEST CENTRAL HyVee 1000 S 178th Street (180th & Pacific) The site is open: 7AM - 7PM WEST CENTRAL Westwood Plaza

12075 West Center Road (Near Taco Bell) The site is open: 7AM – 7PM

## Not in your green lid cart. iNO! En la carretilla de tapa verde

NO Yardwaste (goes in your black lid cart) Nada de desperdicios de jardín (póngalos en la carretilla de tapa negra)

NO Glass (take to recycling drop-off location)

Nada de vidrio

(llévelo a un puesto de

reciclar vidrio)

NO Plastic Bags or Plastic Wrap (return to retailer) Ninguna bolsa ni envoltura de plástico (devuélvalas a la tienda)

Do not Bag Recyclables (recyclables must be loose in cart) No ponga en bolsas los reciclables (los reciclables tienen que estar sueltos en la carretilla)